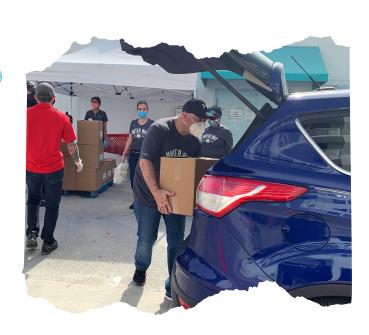

#### HOMEBOUND DELIVERIES AND DISTRIBUTIONS

After the packages are prepared, with the help from so many volunteers, we dispatch 500+ food packages monthly throughout Broward County.