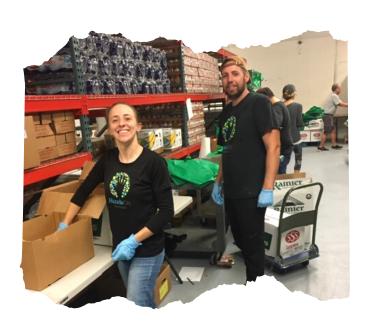

### **BUILD DRY GOOD BOXES AND BAGS**

Once we receive donations, our warehouse team and volunteers build out fifty-five pound dry good boxes full of canned veggies, boxed potatoes, pasta, sauce, rice, canned fruit and more! We pair those boxes with fresh produce, meat, eggs, milk and fresh bread.