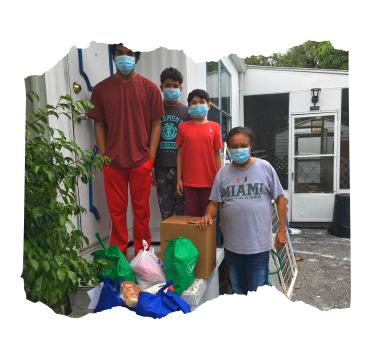

#### HOMEBOUND DELIVERIES AND DISTRIBUTIONS

After the packages are prepared, with the help from so many volunteers, we dispatch 500+ food packages monthly throughout Broward County.