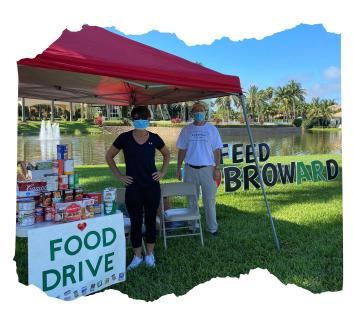

### FOOD DRIVES FOOD DONATIONS

Food drives and donations produce almost 80% of the canned and non-perishable goods annually and are a vital source to The Pantry of Broward.