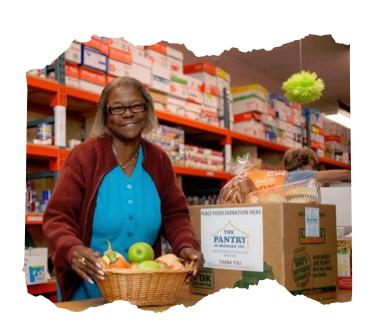

### FOOD DRIVES FOOD DONATIONS

Food drives and donations produce almost 80% of the canned and non-perishable goods annually and are a vital source to The Pantry of Broward.

### **BUILD DRY GOOD BOXES AND BAGS**

Once we receive donations, our warehouse team and volunteers build out fifty-five pound dry good boxes full of canned veggies, boxed potatoes, pasta, sauce, rice, canned fruit and more! We pair those boxes with fresh produce, meat, eggs, milk and fresh bread.